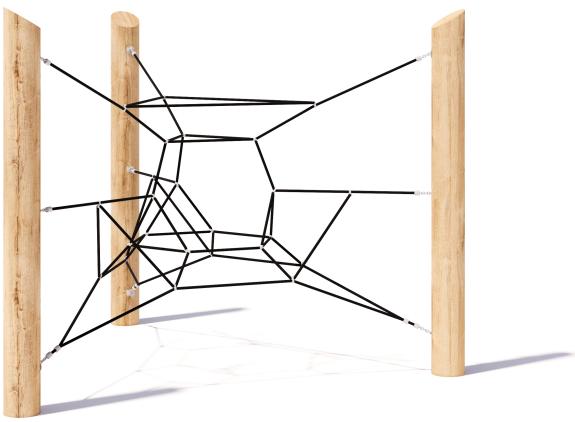

# Tricell CN-1016

CRITICAL FALL HEIGHT 2.3M

TOTAL HEIGHT 2.55m

RECOMMENDED SURFACING 36m²

RECOMMENDED AGE 3+

RECOMMENDED USERS 1-6

NZS 5828:2015