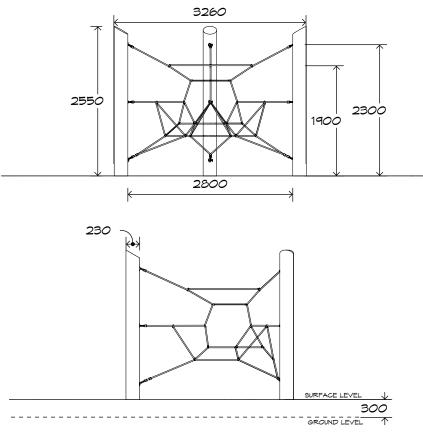

# Tricell CN-1016

CRITICAL FALL HEIGHT 2.3M

TOTAL HEIGHT 2.55m

RECOMMENDED SURFACING 36m²

RECOMMENDED AGE 3+

RECOMMENDED USERS 1-6

NZS 5828:2015