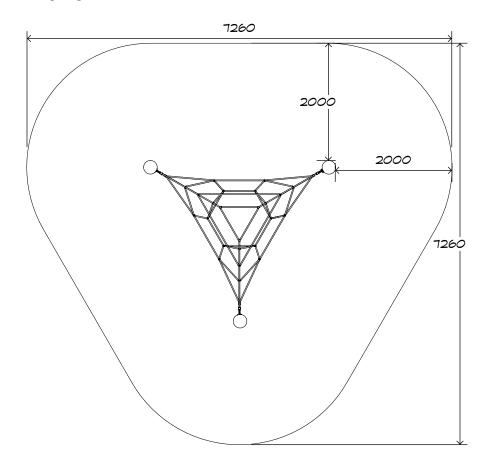

# Tricell CN-1016

CRITICAL FALL HEIGHT 2.3M

TOTAL HEIGHT 2.55m

RECOMMENDED SURFACING 36m²

RECOMMENDED AGE 3+

RECOMMENDED USERS 1-6

NZS 5828:2015

SURFACING: RECOMMENDED: 36 m²